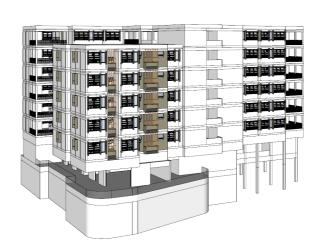

## **Bukit Batok West Nursing Home**

#### **Singapore**

**Architects:** MKPL Architects

Client: Ministry of Health Holdings Pte Ltd

Description: Healthcare development housing over 200 patients and 88 medical

staff. The building is designed with patients' welfare at heart; extensive passive design brings light and air into the spaces with healing and therapeutic gardens to aid recovery and recuperation.

Construction. Target completion 2019.