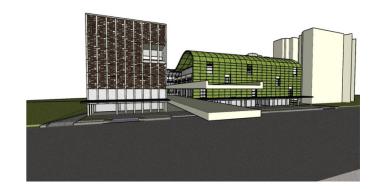

## **Punggol Neighbourhood Centre + Polyclinic**

**Singapore** 

Architects: CSYA

Client: Ministry of Health Holdings Pte Ltd

Description: The development is strategically located along My

Waterway@Punggol in Punggol Town, a new residential area. The proposal adopts passive design strategies and low energy demand

features. Competition 2014.