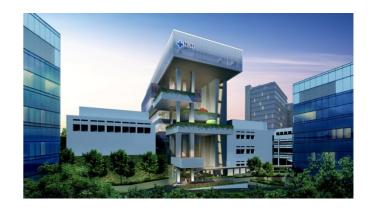

### National University Children's Medical Institute Singapore

**Architects:** Forum Architects

Client: National University Hospital Estates

Description: Purpose-built paediatric medical centre and clinical wards within a

compact site. Design focuses on the highest levels of indoor environmental quality, aiming to provide the safest, most hygienic and energy-efficient building possible. Designed to achieve Green

Mark Gold Plus. Construction. Target completion 2018.