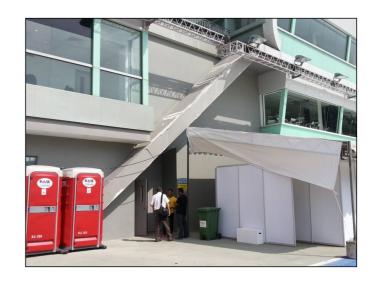

# F1 Pit Building Renovation

**Singapore** 

Architects: Architects 61

Client: Singapore Tourism Board

Description: Analysis of the existing drainage and identification of the issues

associated. Proposed new design for storm water management.

Completed 2015.