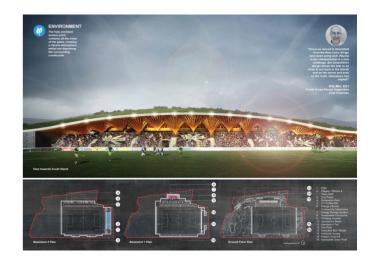

# Forest Green Rovers Stadium Stroud UK

Architects: DP Architects
Client: Ecotricity

Description: Low carbon stadium featuring groundbreaking technology to create

a building as a "power station", generating enough energy for its

entire area. Competition 2016.