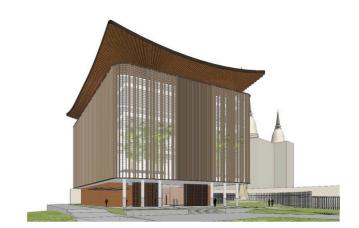

#### **Meditation Centre**

**Singapore** 

**Architects:** Forum Architects

Client: Kong Meng San Phor Kark See Monastery

Description: This meditation centre focuses on passive design strategies,

including a naturally ventilated meditation hall. It is located on top of a hill and benefits from unobstructed prevailing wind from the North and South. Construction stage. Target completion 2019.