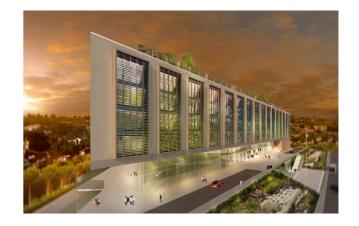

# **New Supreme Court Complex Fort Bonifacio, Philippines**

**Architects:** Eric Parry Architects

Client: Supreme Court of the Philippines

Description: The building targets near zero operational energy, generated

through a combination of solar and wind energy. The building mass reduces exposure on the facades by over 25% through an inclined position allowing for more glazed area, increasing natural daylight

and external views. Competition 2016.