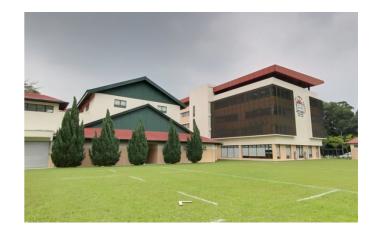

# Alice Smith Secondary School Campus Extension KL, Malaysia

Architects: GDP Architects
Client: Alice Smith School

Description: Campus extension with a focus on passive design and improved

environmental quality to facilitate superior learning. Designed to

GBI Silver certification. Construction 2018.