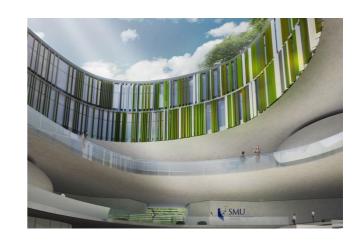

### SMU-X Singapore

Architects: MKPL Architects

Client: Singapore Management University

Description: A new facility developed together with the innovative pedagogies

championed by the Singapore Management University, meant to push the boundaries and be at the forefront of educational design. Acting as a strong campus connector, the building also reinforces and enriches physical and programmatic connections with the city. Designed to Zero Energy and Green Mark Platinum. Tender stage.

Target completion 2019.