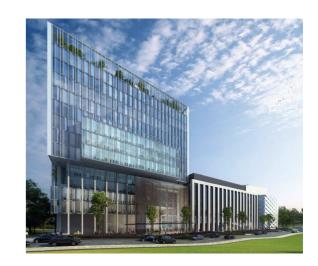

## **MediaCorp Headquarters**

**Singapore** 

Architects: Maki and Associates with DP Architects

Client: MediaCorp

Description: New HQ for Singapore's largest media group, in the Mediapolis

digital innovation district. Carbon-efficient structural frame minimised the project's embodied energy and emissions. Building incorporates efficient air conditioning system, light shafts to maximise natural light, and regenerative drives to recover waste energy from lifts. Achieved Green Mark Platinum certification.

Completed 2015.